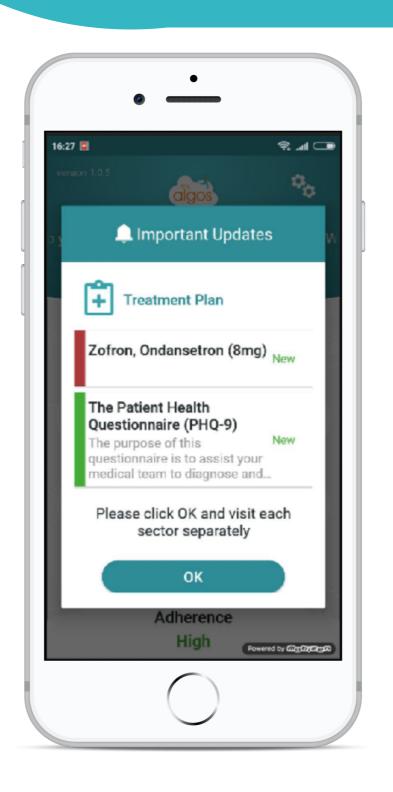

# What is myAlgos

A combination of contemporary, technologies is used to offer healthcare professionals, patients, and caregivers an integrated, cooperative, healthcare environment, where innovative automated procedures address their own different perspectives for a shared treatment plan, remote patient monitoring, supported selfmanagement, and enhanced communication and collaboration.