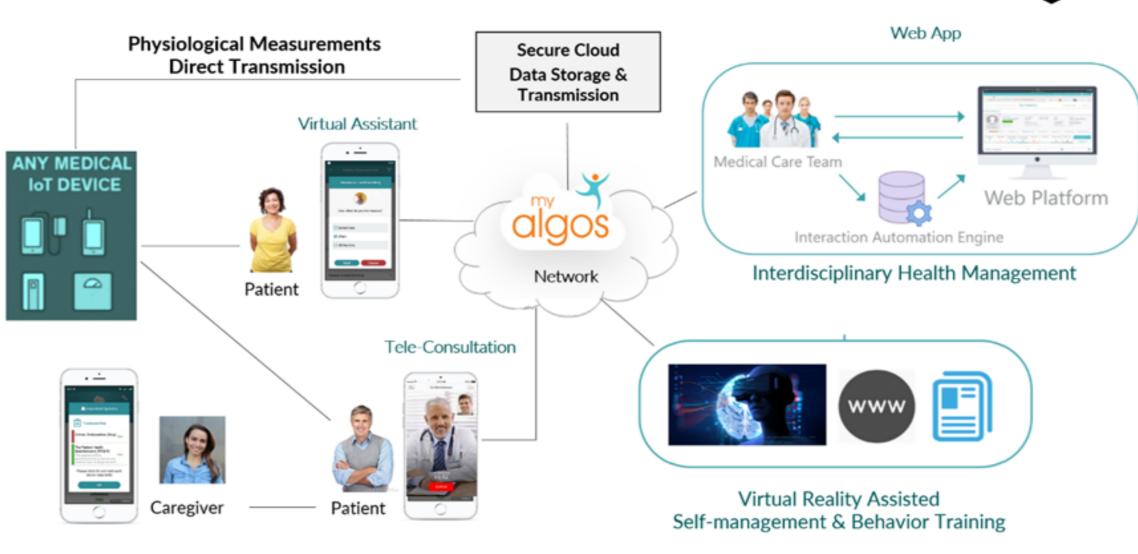

Team's** Benefits

- Stronger relationship with patients
- Multidisciplinary management
- Treatments' outcome improvement
- Workload reduction

## National Health System's Benefits

- Services' quality improvement
- Reduction of emergency hospital admissions
- Hospitalization duration reduction
- Patient generated data mining
- Cost reduction/viability improvement

#### Patients' Benefits

- Remote access to precision medicine
- Feeling of safety & connectedness
- Supported self-management & guidance
- Self-tracking & continuous motivation

## Remote Clinical Trials' Benefits

- Data quality improvement
- Time efficiency
- Prediction analysis
- Cost reduction
- Drop-out rate mitigation

## myAlgos Platform

#### Interdisciplinary Precision Medicine & Virtually Assisted Self-Management